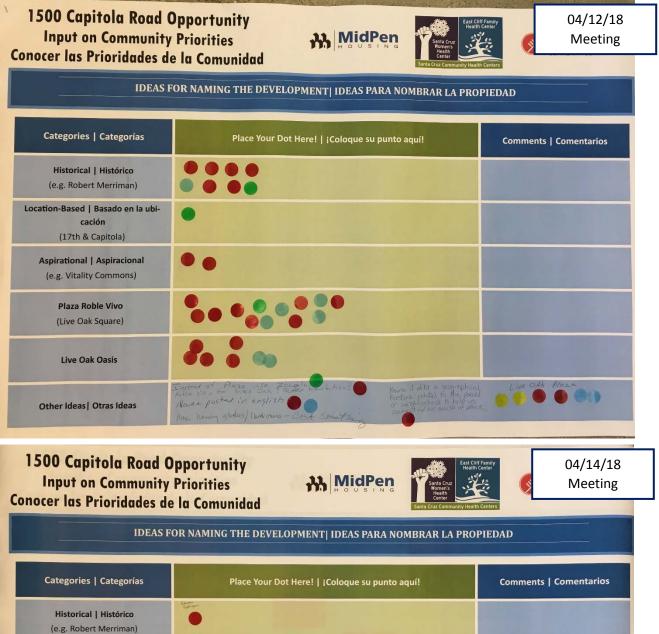

## **Dot Voting Poster – Development Naming**

| Historical   Histórico<br>(e.g. Robert Merriman)                  |                                                                        |             |
|-------------------------------------------------------------------|------------------------------------------------------------------------|-------------|
| Location-Based   Basado en la ubi-<br>cación<br>(17th & Capitola) | •                                                                      |             |
| Aspirational   Aspiracional<br>(e.g. Vitality Commons)            |                                                                        |             |
| Plaza Roble Vivo<br>(Live Oak Square)                             |                                                                        | page 100 19 |
| Live Oak Oasis                                                    |                                                                        |             |
| Other Ideas  Otras Ideas                                          | Suncting brith "Line Onk" in the name. More trainstrancy beyond "Dass" |             |