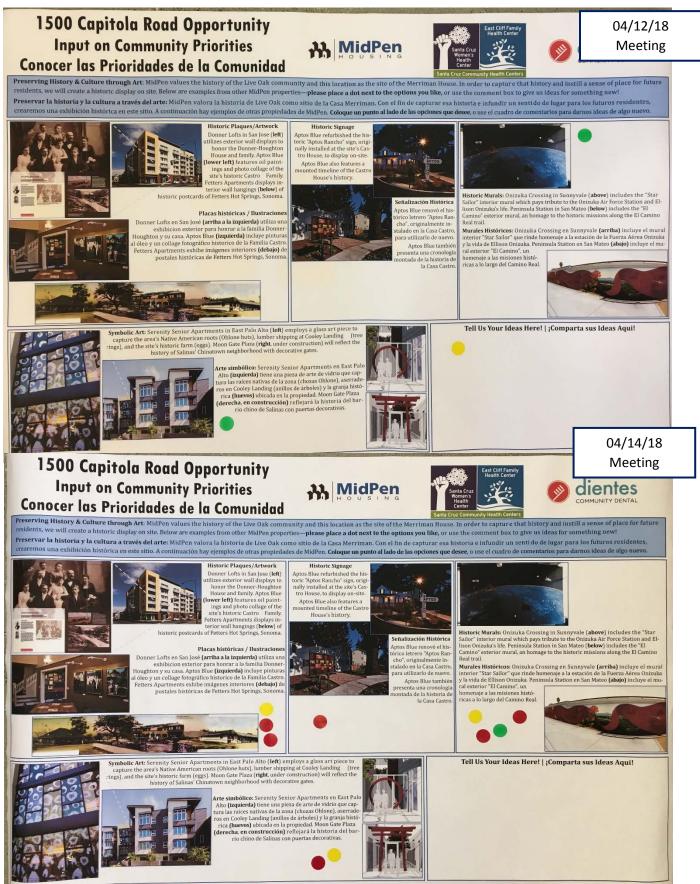

## **Dot Voting Poster – Development Naming**

| Historical   Histórico<br>(e.g. Robert Merriman)                  |                                                                        |             |
|-------------------------------------------------------------------|------------------------------------------------------------------------|-------------|
| Location-Based   Basado en la ubi-<br>cación<br>(17th & Capitola) | •                                                                      |             |
| Aspirational   Aspiracional<br>(e.g. Vitality Commons)            |                                                                        |             |
| Plaza Roble Vivo<br>(Live Oak Square)                             |                                                                        | page 100 19 |
| Live Oak Oasis                                                    |                                                                        |             |
| Other Ideas  Otras Ideas                                          | Suncting brith "Line Onk" in the name. More trainstrancy beyond "Dass" |             |